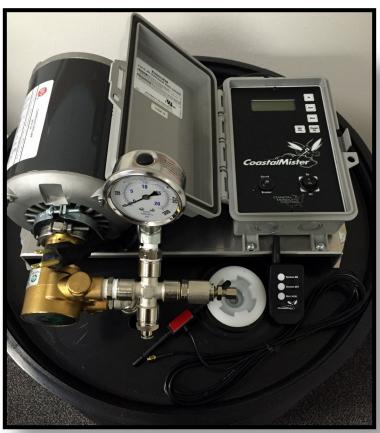

## **Coastal Digital System**

includes the Digital controller, aluminum mounting rack, ½ HP motor, 140 GPH pump, pump manifold with check valve, ½" intake line with filter, 3/8" return line with blowback valve and a 55 gallon black poly drum with vinyl seamless cover. Dimensions 44"x24"x24"