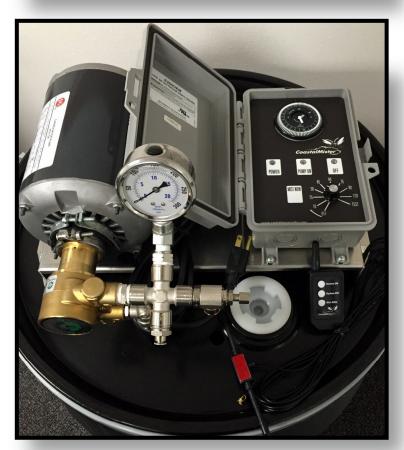

## **Coastal Analog System**

includes the Analog controller, aluminum mounting rack, ½ HP motor, 140 GPH pump, pump manifold with check valve, ½" intake line with filter, 3/8" return line with blowback valve and a 55 gallon black poly drum with vinyl seamless cover. Dimensions 44"x24"x24"